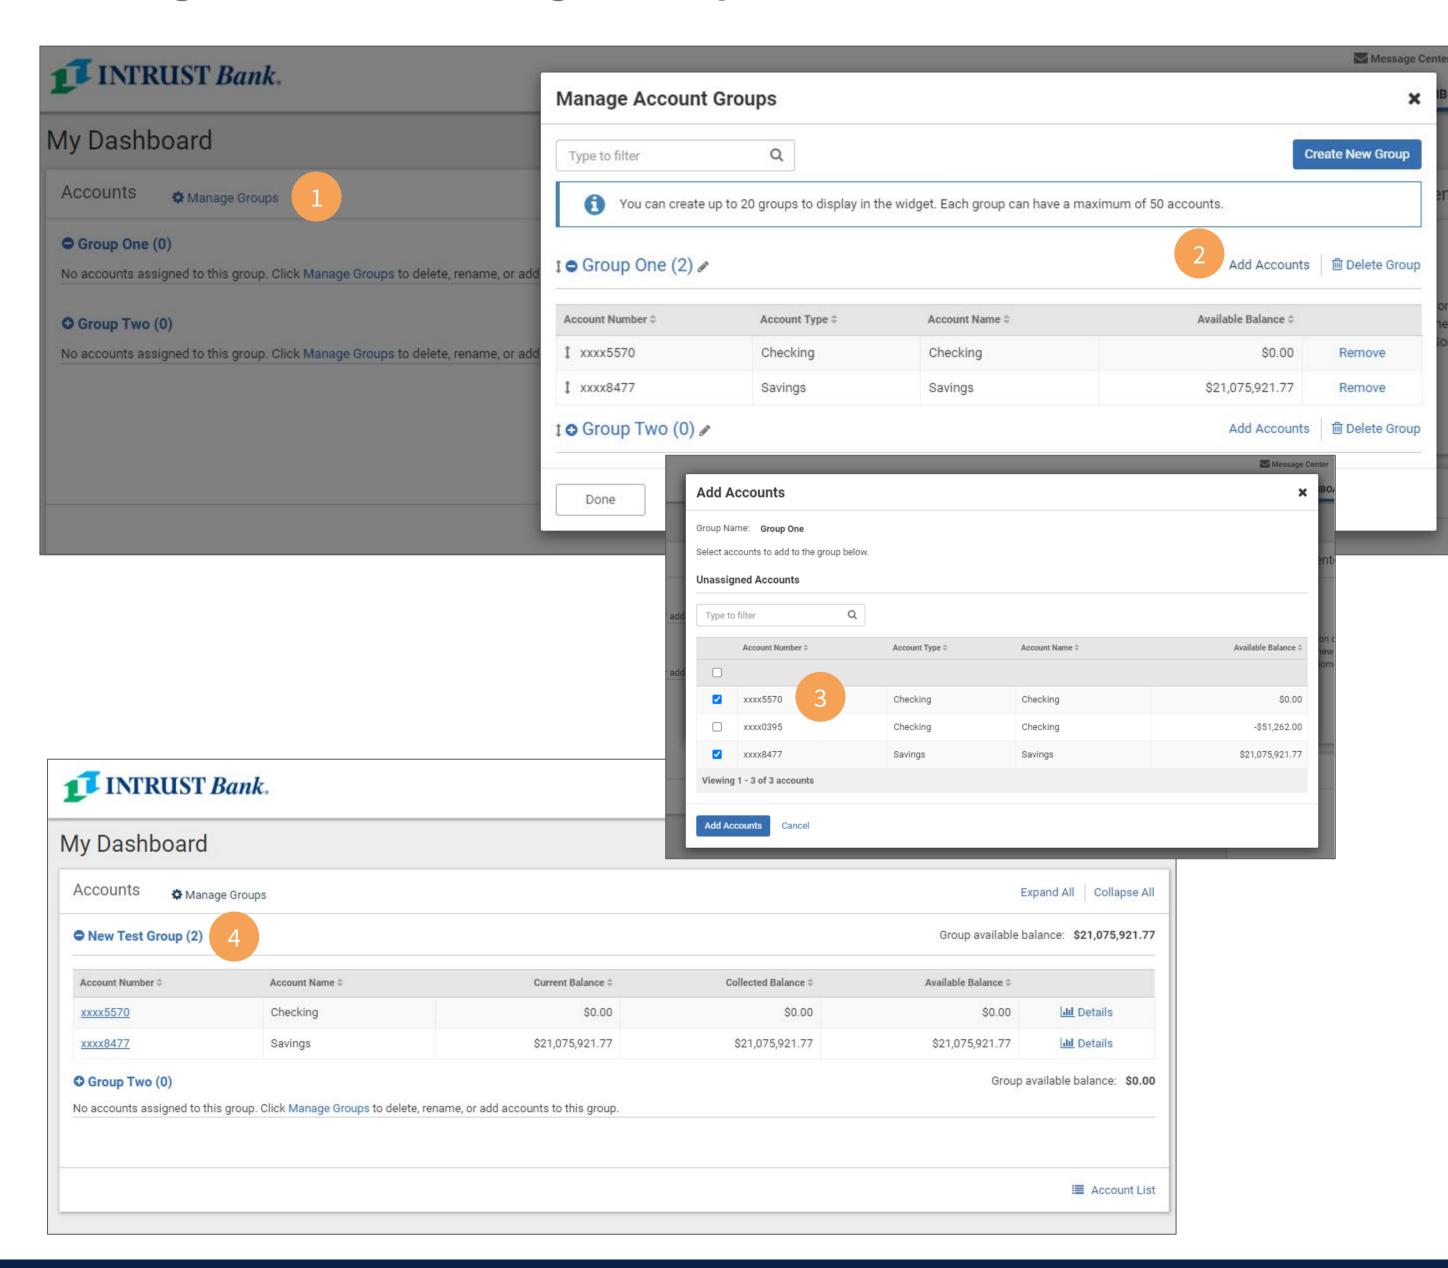

### Naming the Accounts Widget Groups

In addition to managing the accounts for viewing within the widget, you can also customize the name of the account groups.

- 1 Click Manage Groups.
- 2 Click Add Accounts.
- **3** Select the accounts from your list and click **Add Accounts**.

You can do this for up to 20 groups and add up to 50 accounts per group.

**4** The number in parenthesis next to the group name is how many accounts are in that group.