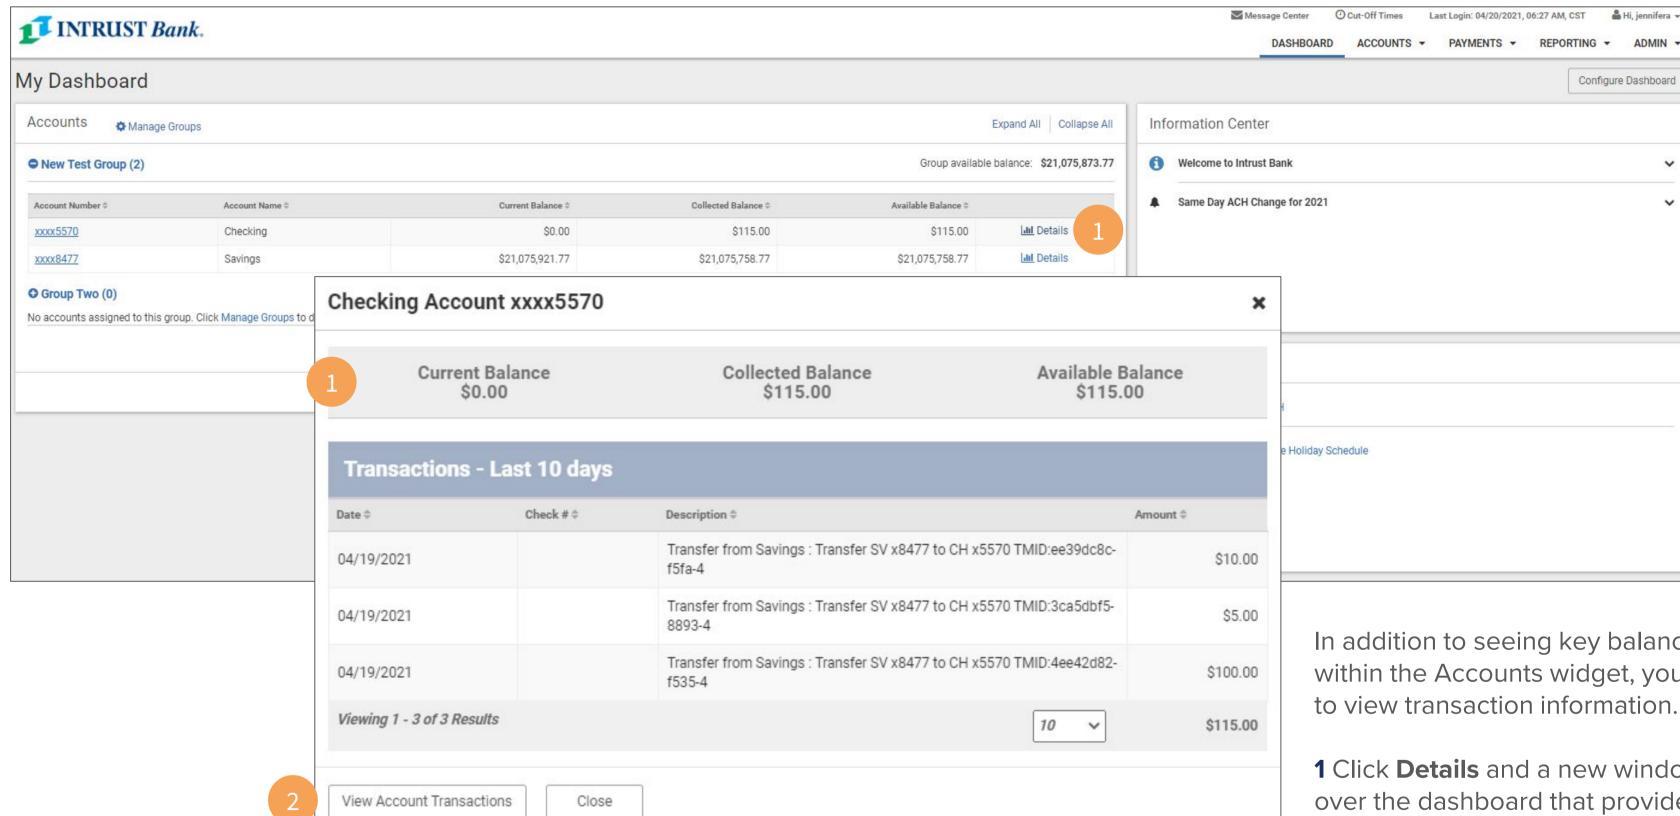

## **Viewing Accounts**

In addition to seeing key balance information within the Accounts widget, you can drill further to view transaction information.

Configure Dashboard

- 1 Click **Details** and a new window will pop up over the dashboard that provides recent transactions.
- 2 If you want to view more details, you can quickly navigate by clicking View Account Transactions. This takes you from the Dashboard to the Account List feature where you can complete further research.