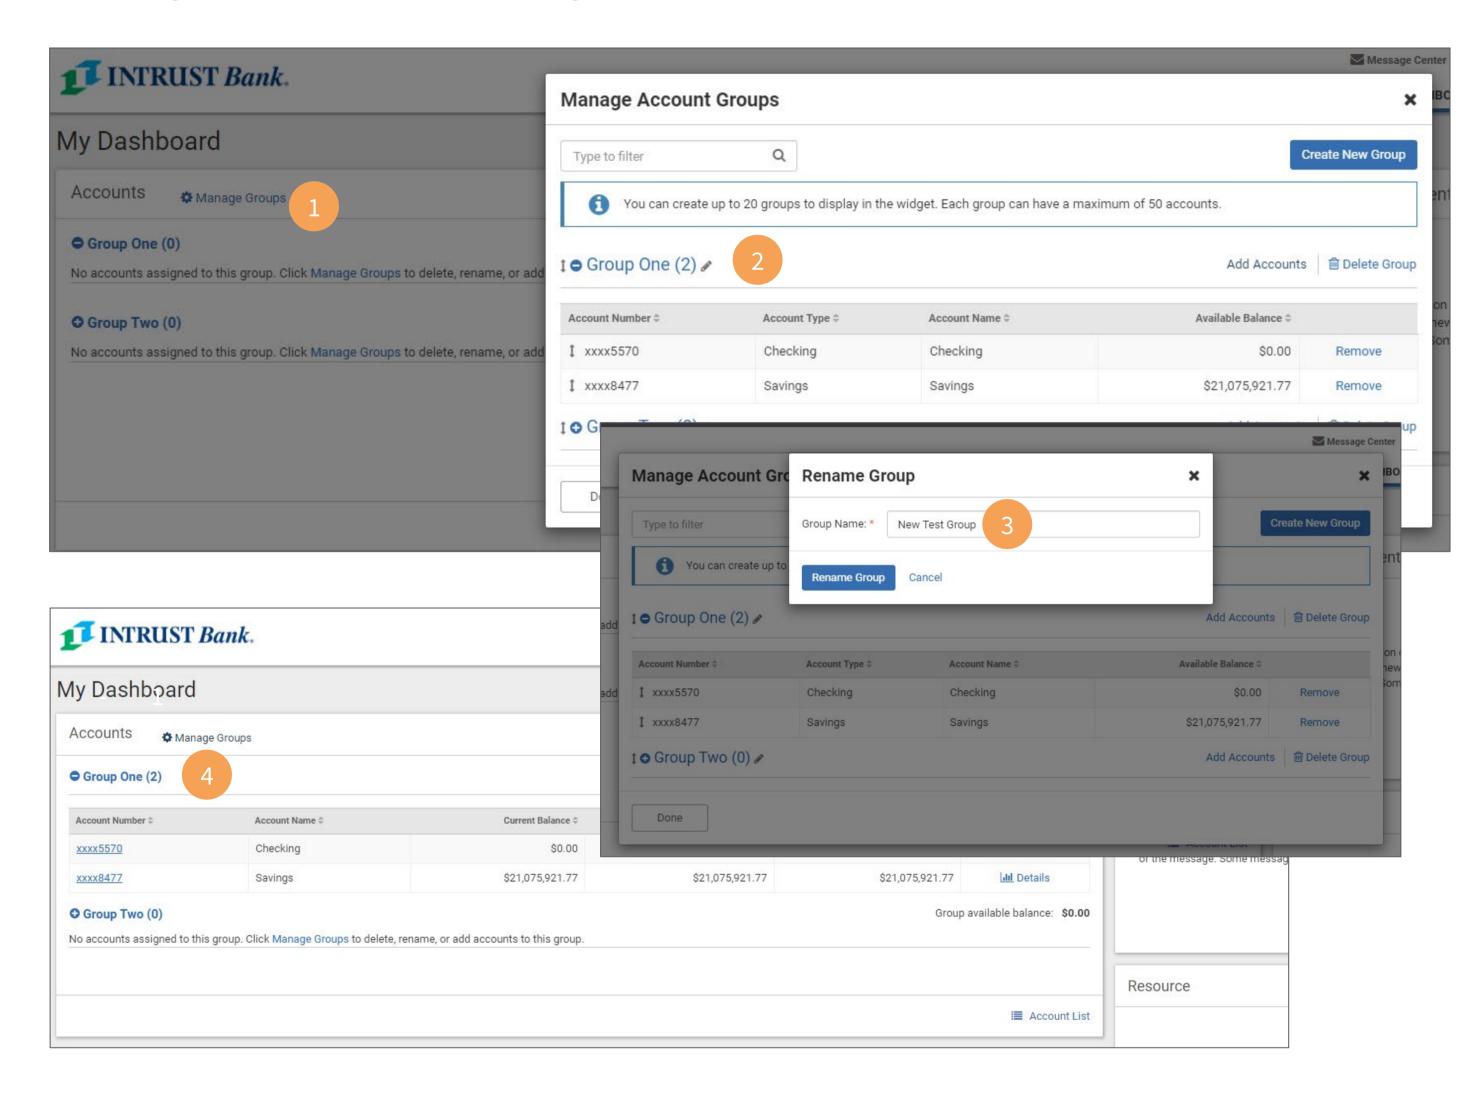

## Manage the Accounts Widget

Accounts widget for quick access to the account(s) and balances you frequently manage.

To set up this widget:

- 1 Click Manage Accounts.
- **2** Click the pencil icon next to the current/default Group name.
- **3** Key in the new group name and click **Rename Group.**
- 4 The new group name displays.