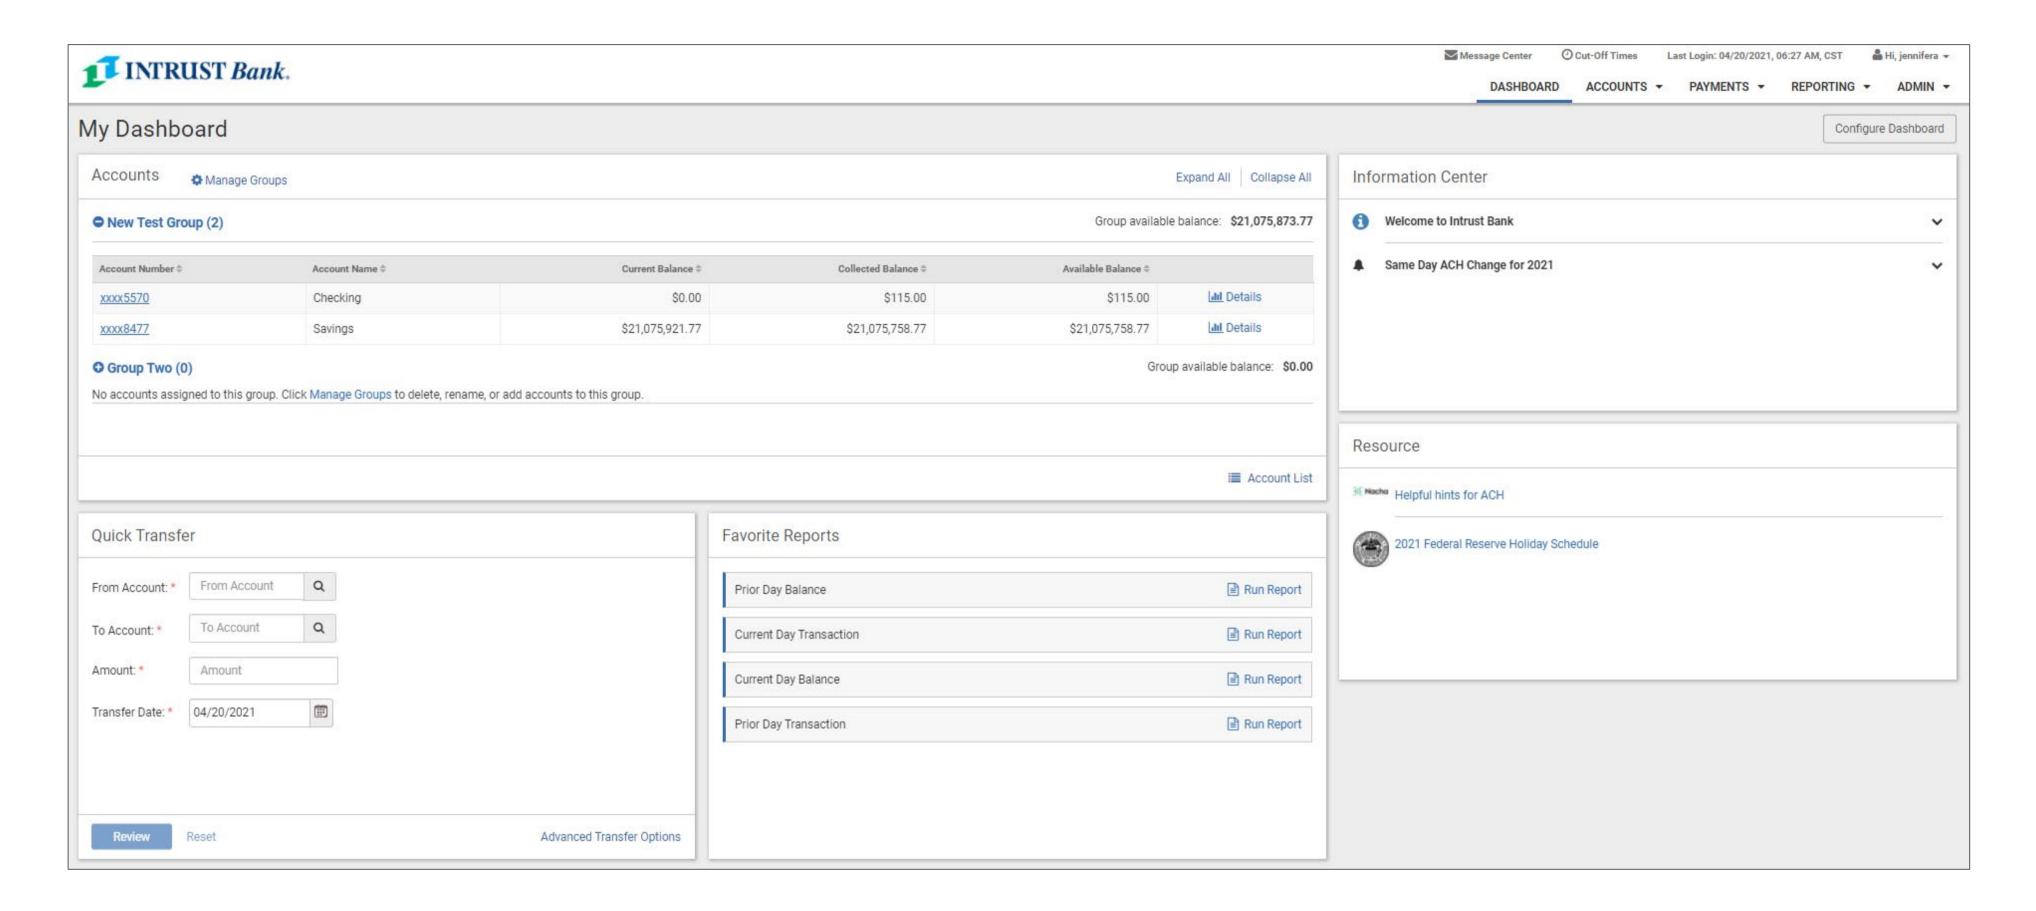

h.

## **Customizing your Dashboard**



- 1 Click Configure Dashboard
- 2 A new view displays
- **3** Add widgets
- **4** Remove widgets

- 5 Position widgets by dragging and dropping
- **6** Resize widgets

As you resize and position the widgets, the dashboard will automatically show you how the changes impact widget arrangement.

**7** Don't forget to click **Save** for your changes to take effect.

## **Adding Widgets**





#### 1 Click Add Widget

You will now be presented with the widgets available to you.

- 2 Click Add Widget for each one you wish to see on your dashboard.
- **3** Click **Add Widgets** and you will be presented with a layout that you can now adjust.
- **4** Don't forget to click **Save** for your changes to take effect.

#### Your new Dashboard is now customized