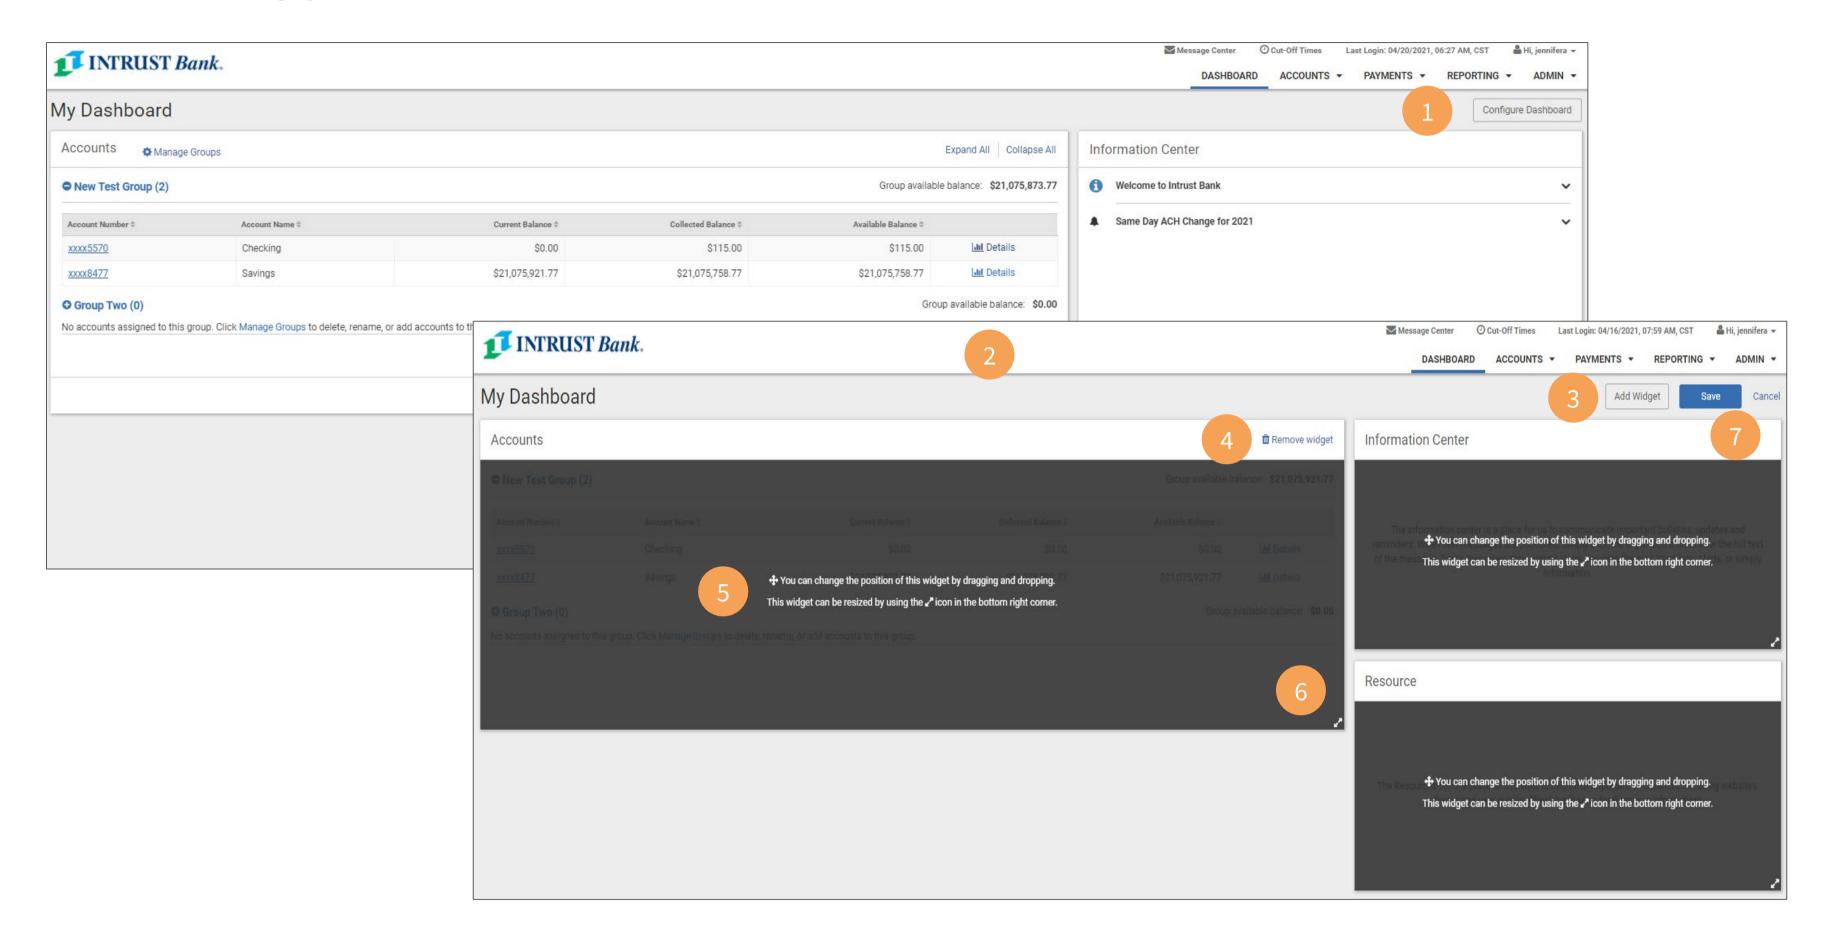

## **Customizing your Dashboard**

- 1 Click Configure Dashboard
- 2 A new view displays
- **3** Add widgets
- **4** Remove widgets

- 5 Position widgets by dragging and dropping
- **6** Resize widgets

As you resize and position the widgets, the dashboard will automatically show you how the changes impact widget arrangement.

**7** Don't forget to click **Save** for your changes to take effect.