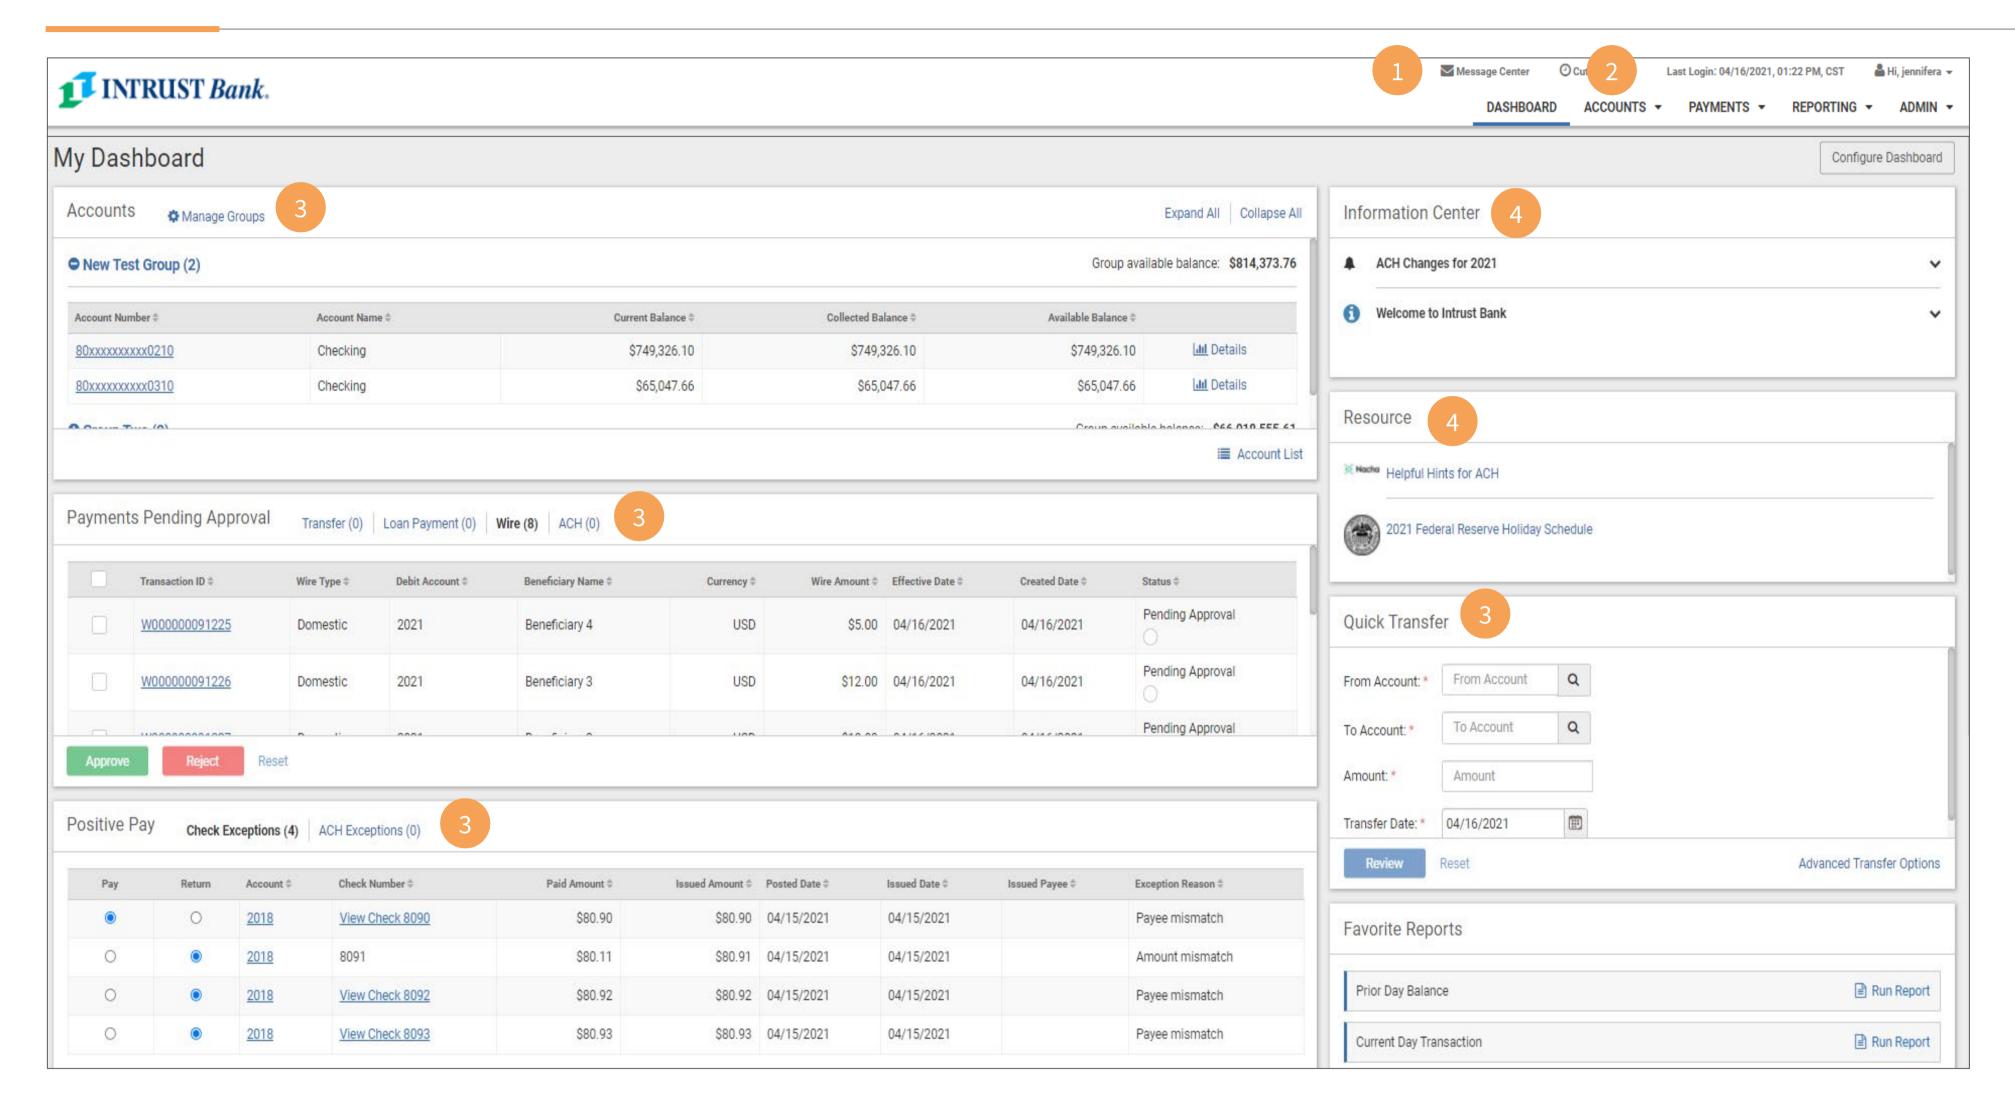

# Dashboard

Quick Reference Guide

- 1 Quick access to the Message Center where you can securely message INTRUST Treasury Services.
- 2 Quickly navigate to Account information, Payment tasks, Reporting, and Admin tasks if in an admin role.
- 3 Feature widgets

4 Information Center and Resource sections provide quick access to tools and timely information.