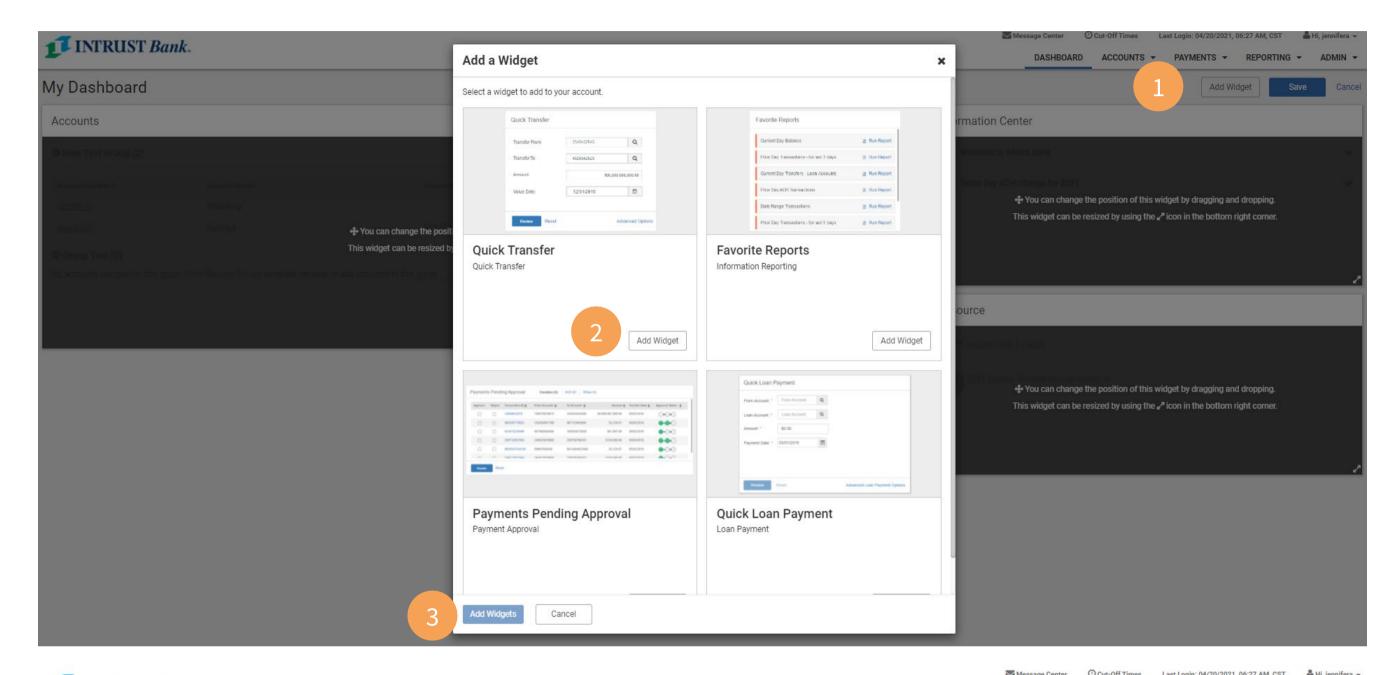

## **Adding Widgets**

#### 1 Click Add Widget

You will now be presented with the widgets available to you.

- 2 Click Add Widget for each one you wish to see on your dashboard.
- **3** Click **Add Widgets** and you will be presented with a layout that you can now adjust.
- **4** Don't forget to click **Save** for your changes to take effect.