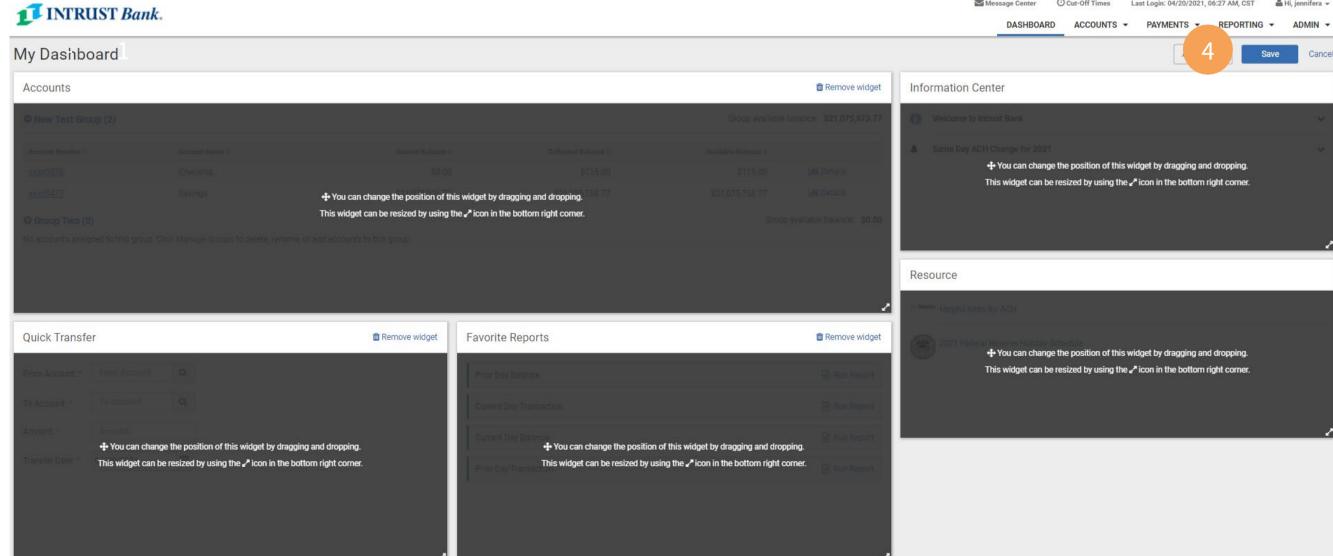

#### 1 Click Add Widget

You will now be presented with the widgets available to you.

- 2 Click Add Widget for each one you wish to see on your dashboard.
- **3** Click **Add Widgets** and you will be presented with a layout that you can now adjust.
- **4** Don't forget to click **Save** for your changes to take effect.